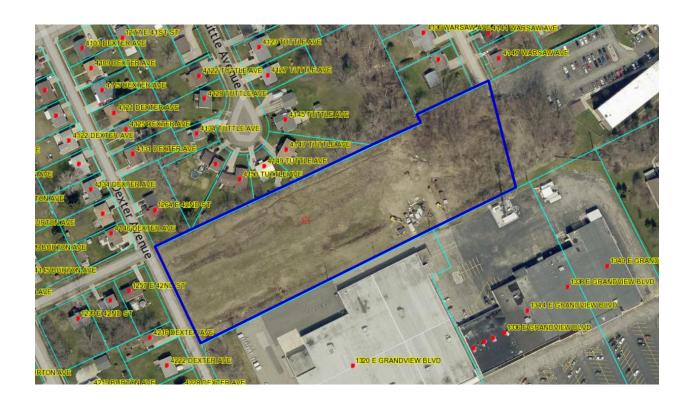

Appeal No. 13,306 by Gary Eiben, Esq. on behalf of Dola Real Estate Company concerning a property located at East 42<sup>nd</sup> Street and Dexter Avenue [18-5244-300] in an R-3 High Density Residential zoning district. The appellant is requesting approval of a 'Group Care Facility'. Per Section 204.13 of the ordinance, 'Group Care Facility' is not a Permitted Use.