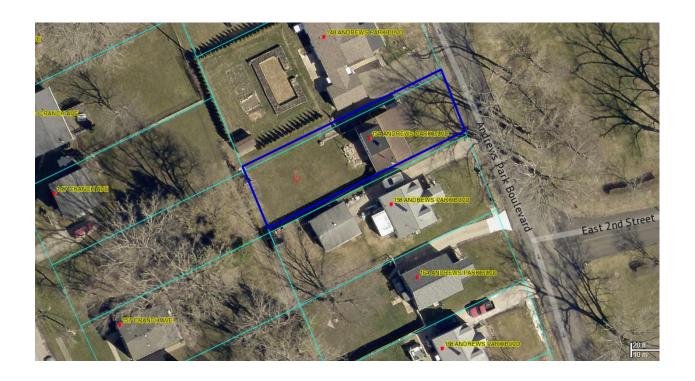

#### APPEALS TO BE HEARD

Appeal No. 13,305 by Darlene Galiszewski concerning property located at 154 Andrews Park Boulevard [14-1113-204] in an R-1 Low Density Residential zoning district. The appellant is requesting approval of a 'Short Term Rental' Special Exception use. Per Section 508[10] of the ordinance, all Special Exception use requests shall be heard by the City of Erie Zoning Hearing Board.

## Appeal 13305

## 154 Andrews Park Blvd

## Short-Term Rental-Special Exception

Street view for 154 Andrews Park Blvd.