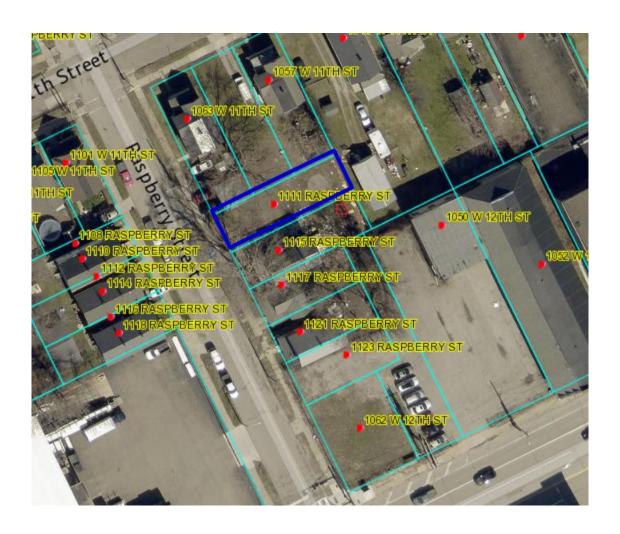

Appeal No. 13,307 by Thomas Paskievitch (proposed buyer) on behalf of PBN INC D/B/A CTI – ERIE, concerning a property located at 1111 Raspberry Street [16-3051-126] in an R-2 Medium Density zoning district. The appellant is requesting approval for a 'Personal Self-Storage Facility'. Per section 204.12 of the ordinance, 'Personal Self-Storage Facility' is not a Permitted Use.