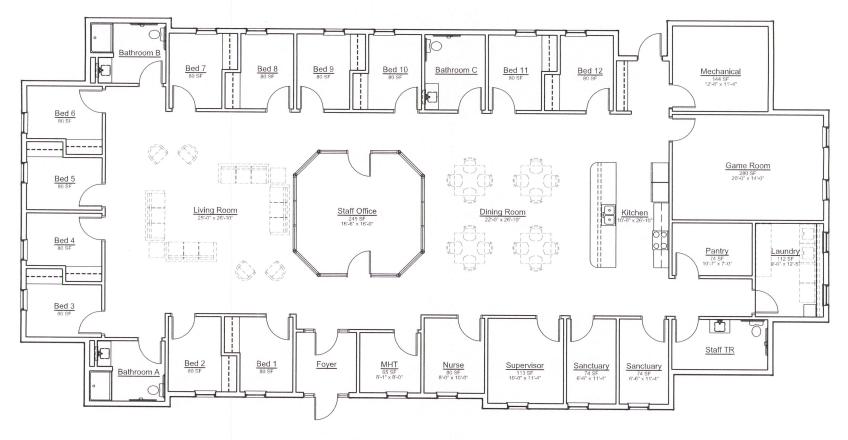

Appeal No. 13,306 by Gary Eiben, Esq. on behalf of Dola Real Estate Company concerning a property located at East 42<sup>nd</sup> Street and Dexter Avenue [18-5244-300] in an R-3 High Density Residential zoning district. The appellant is requesting approval of a 'Group Care Facility'. Per Section 204.13 of the ordinance, 'Group Care Facility' is not a Permitted Use.