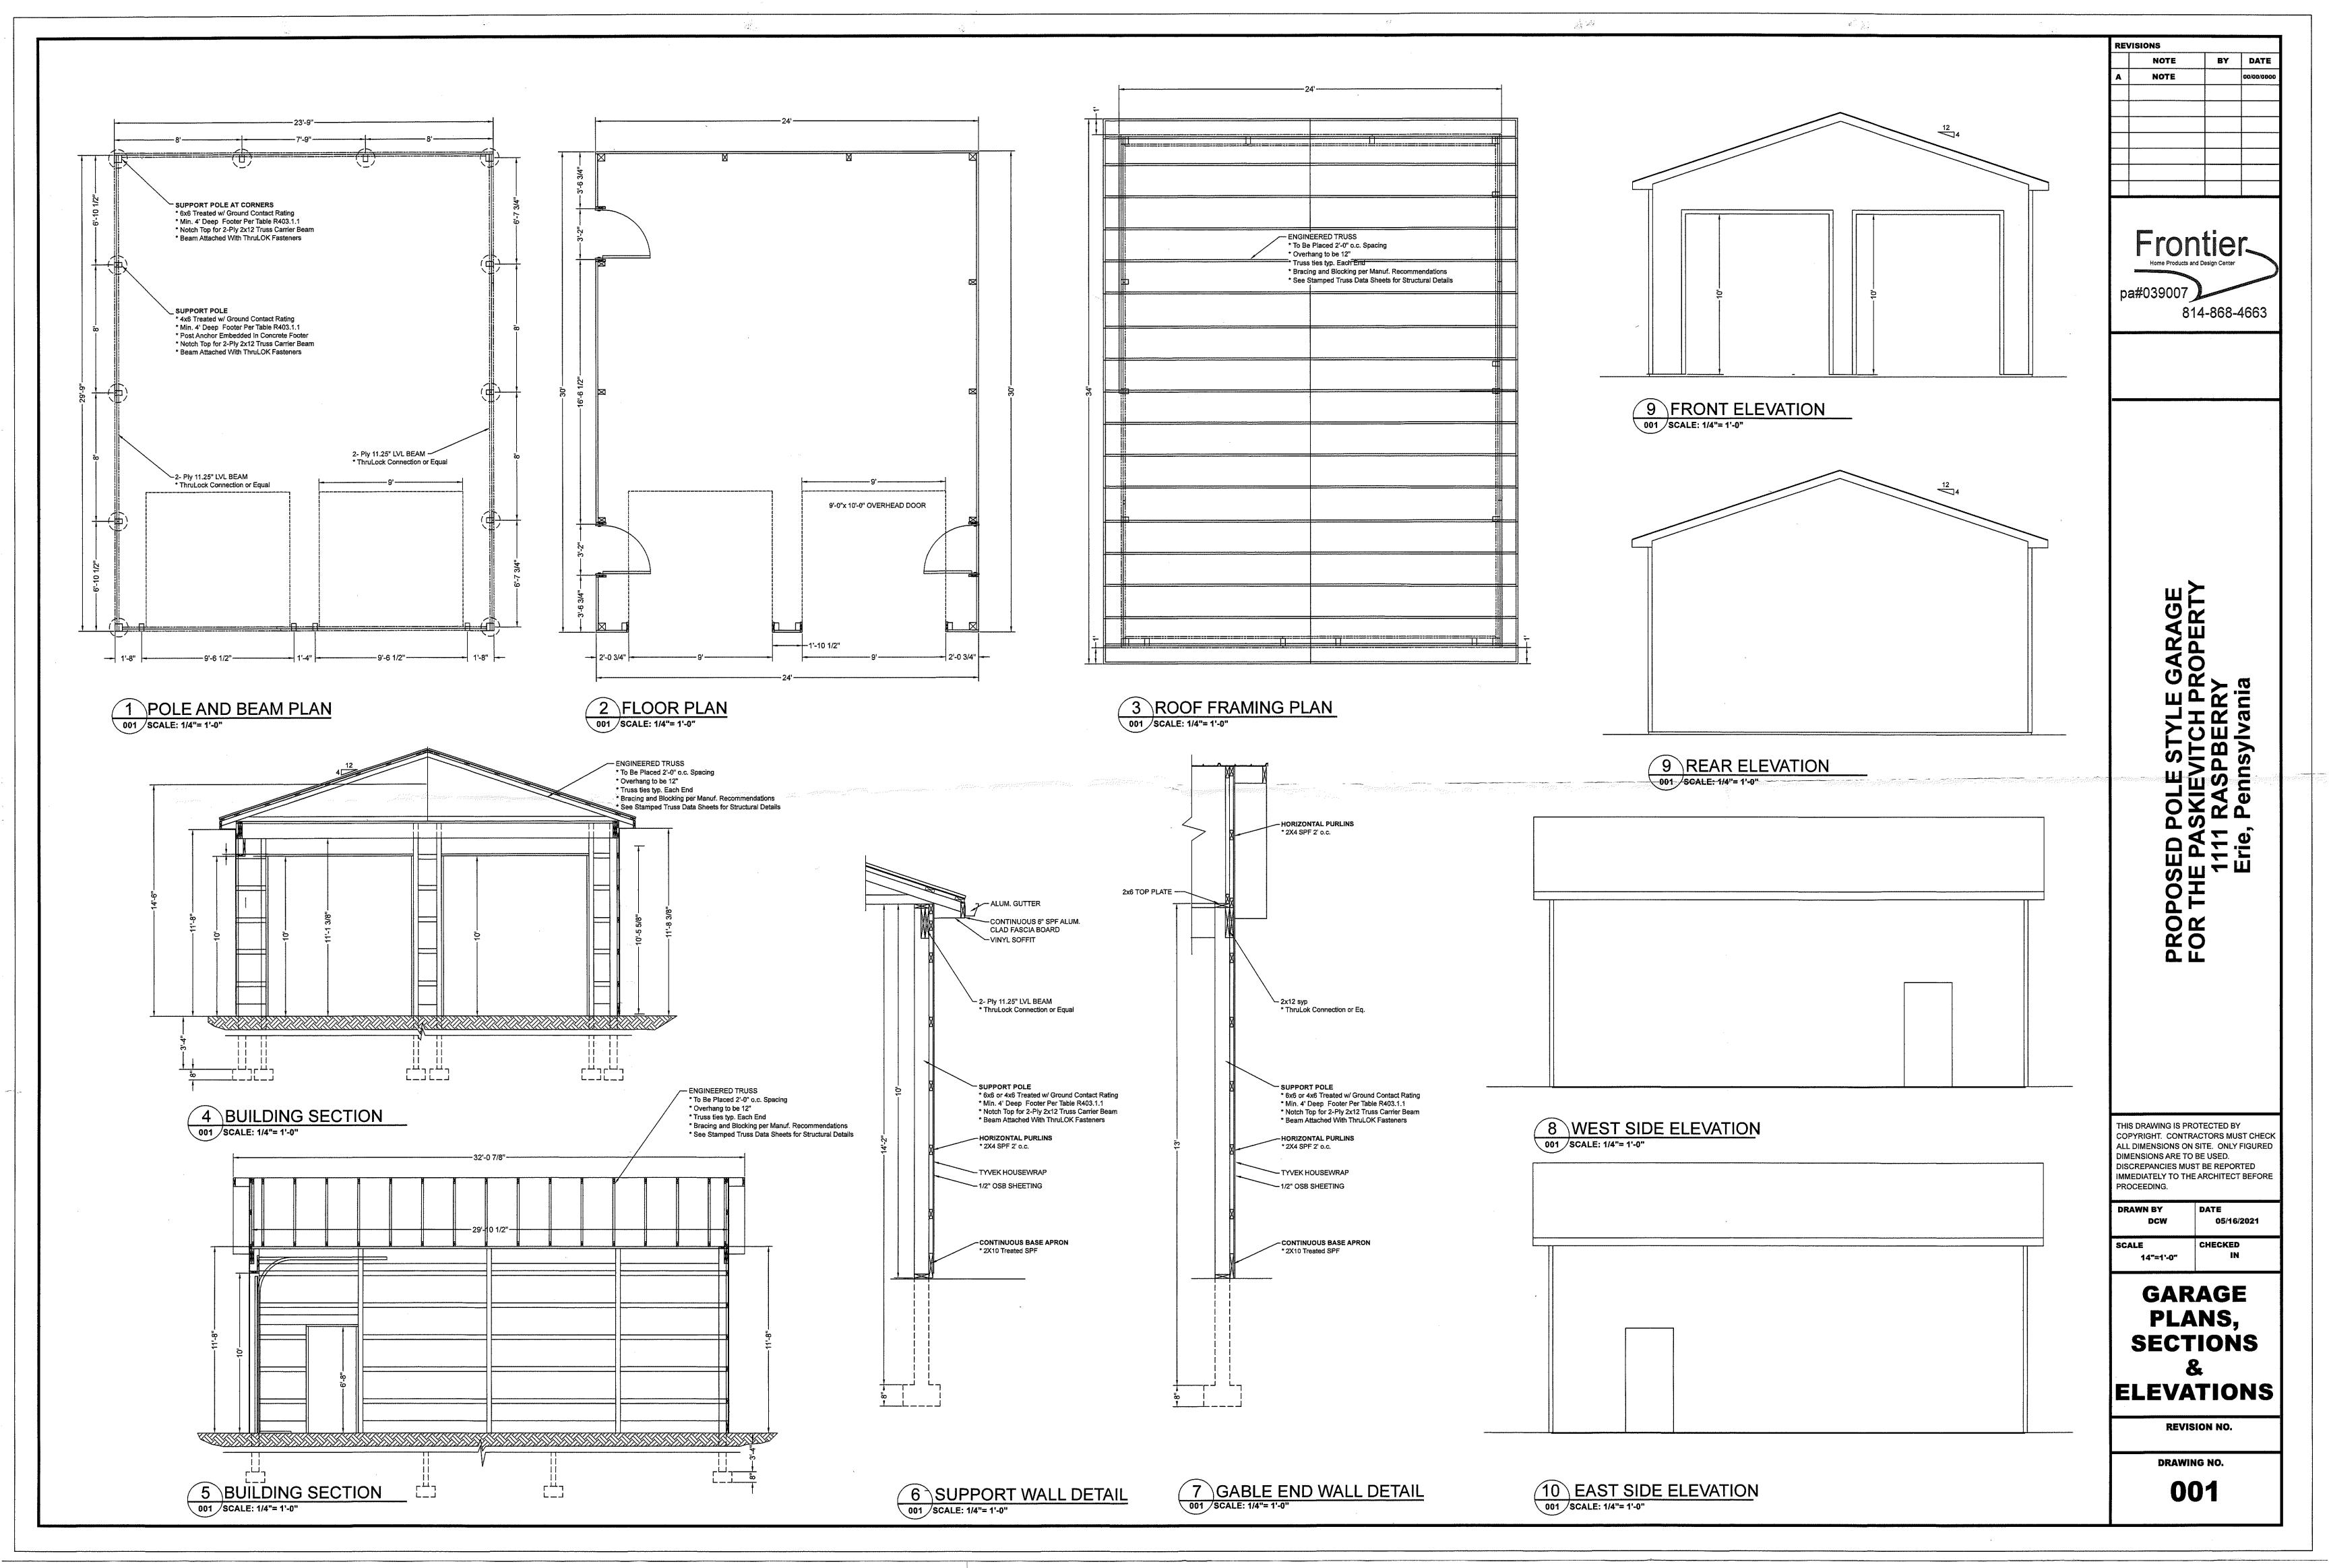

Appeal No. 13,307 by Thomas Paskievitch (proposed buyer) on behalf of PBN INC D/B/A CTI – ERIE, concerning a property located at 1111 Raspberry Street [16-3051-126] in an R-2 Medium Density zoning district. The appellant is requesting approval for a 'Personal Self-Storage Facility'. Per section 204.12 of the ordinance, 'Personal Self-Storage Facility' is not a Permitted Use.