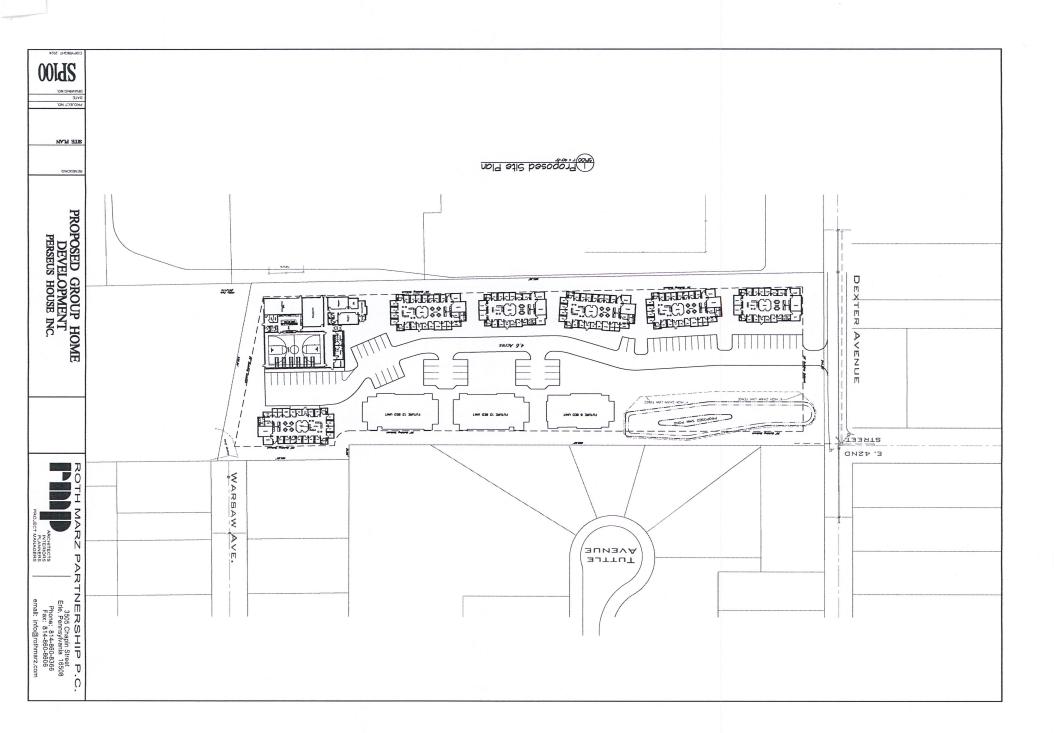

Appeal No. 13,306 by Gary Eiben, Esq. on behalf of Dola Real Estate Company concerning a property located at East 42<sup>nd</sup> Street and Dexter Avenue [18-5244-300] in an R-3 High Density Residential zoning district. The appellant is requesting approval of a 'Group Care Facility'. Per Section 204.13 of the ordinance, 'Group Care Facility' is not a Permitted Use.