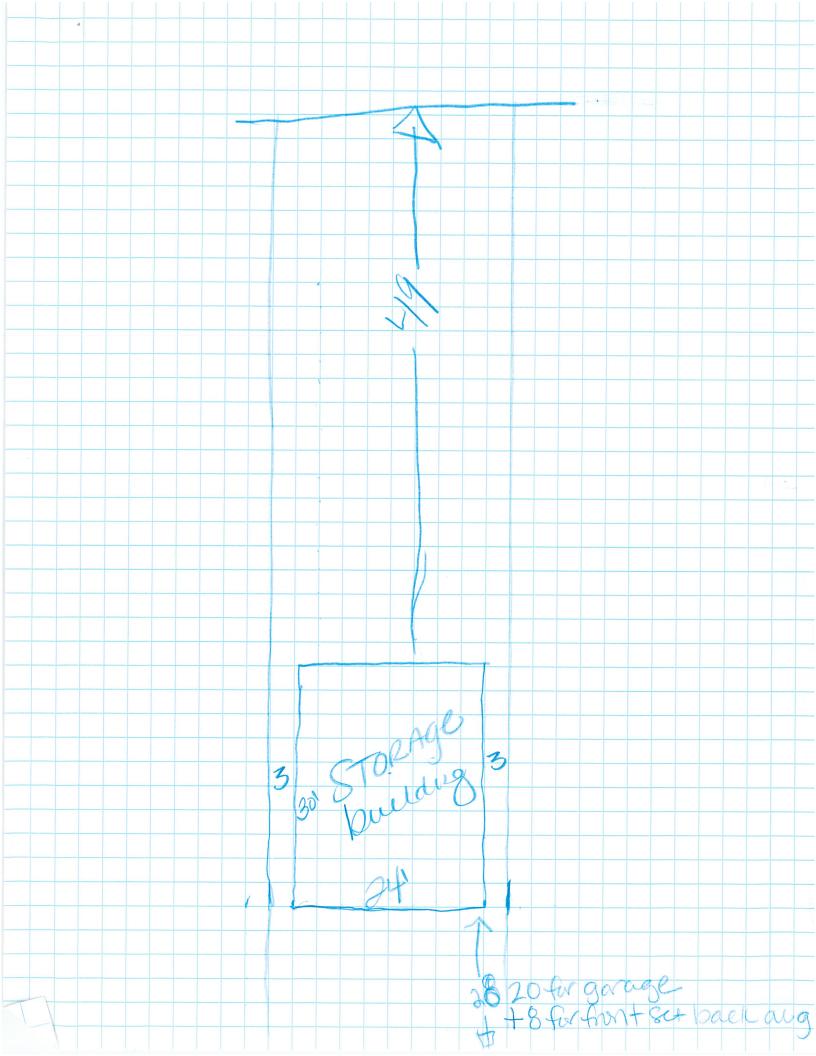

Appeal No. 13,307 by Thomas Paskievitch (proposed buyer) on behalf of PBN INC D/B/A CTI – ERIE, concerning a property located at 1111 Raspberry Street [16-3051-126] in an R-2 Medium Density zoning district. The appellant is requesting approval for a 'Personal Self-Storage Facility'. Per section 204.12 of the ordinance, 'Personal Self-Storage Facility' is not a Permitted Use.