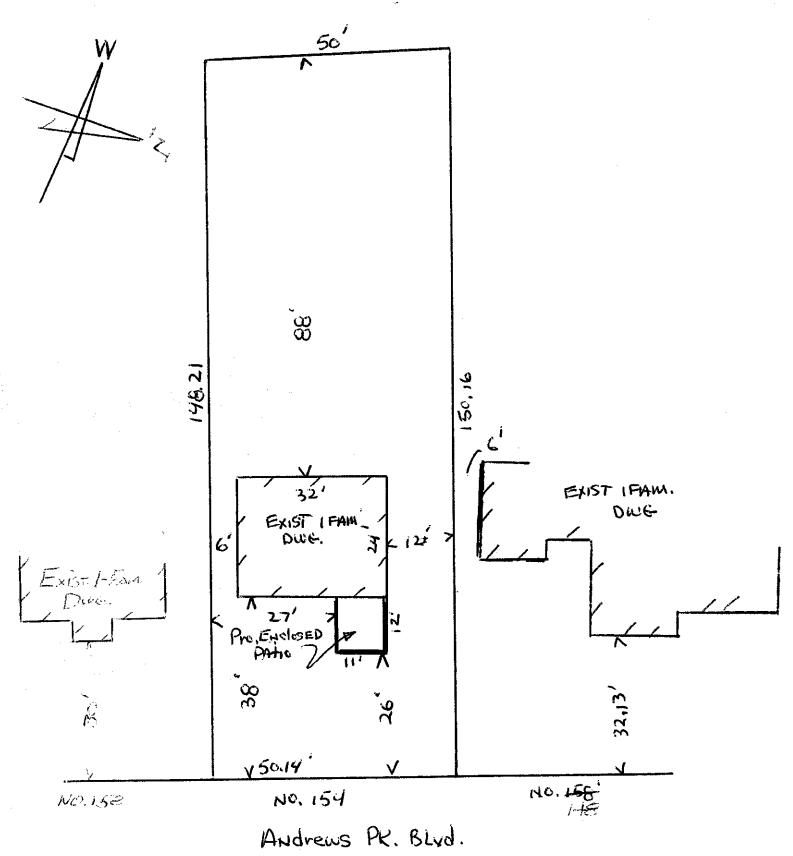

#### APPEALS TO BE HEARD

Appeal No. 13,305 by Darlene Galiszewski concerning property located at 154 Andrews Park Boulevard [14-1113-204] in an R-1 Low Density Residential zoning district. The appellant is requesting approval of a 'Short Term Rental' Special Exception use. Per Section 508[10] of the ordinance, all Special Exception use requests shall be heard by the City of Erie Zoning Hearing Board.

## Appeal 13305

## 154 Andrews Park Blvd