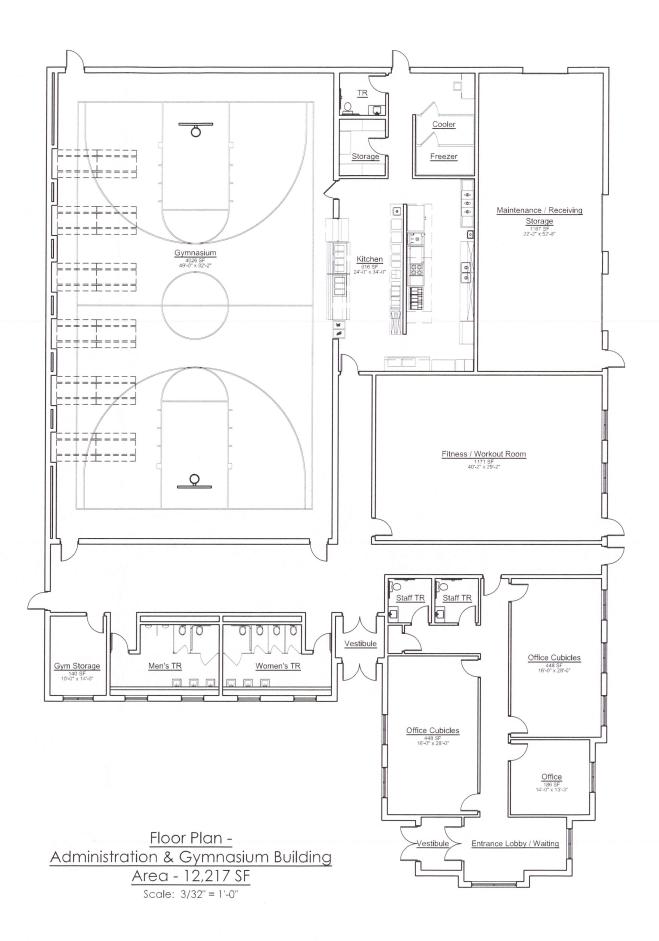

Appeal No. 13,306 by Gary Eiben, Esq. on behalf of Dola Real Estate Company concerning a property located at East 42<sup>nd</sup> Street and Dexter Avenue [18-5244-300] in an R-3 High Density Residential zoning district. The appellant is requesting approval of a 'Group Care Facility'. Per Section 204.13 of the ordinance, 'Group Care Facility' is not a Permitted Use.